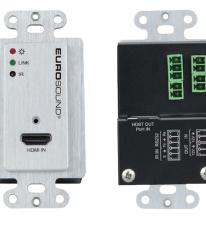

# ENGINEERING FOR QUALITY

HDWP1-4K is a 4K HDMI Wallplate Transmitter, which is designed to extend HDMI input signal to far-end display device, and the transmission distance is up to 131ft/40m at 4K and 230ft/70m at 1080Pvideo over a single CATx cable. The Wallplate Transmitter supports CEC, IR and RS232 pass-through. Moreover, 48V PoH allows the transmitter to be powered from a compatible receiver, the transmitter also has 12V DC output for powering 3rd party device nearby.

# HDWP1-4K

4K HDMI Wallplate Transmitter

SOUND

EUROSOUND

For any enquiry please contact us.

Phone no.: (852) 2850 5532

Email: sales@eurosound.co

EUROSOUND.CO

#### MAIN FEATURES

HDMI signal up to 4K@60Hz 4:2:0 8bit. HDMI 1.4 standard and HDCP 2.2 compliant. Extend HDMI signal 4K up to 131ft/40m 10.2Gbps bandwidth Supports RS232 and IR 48V PoH (power over HDBaseT) Provides 12V DC power supply for other devices