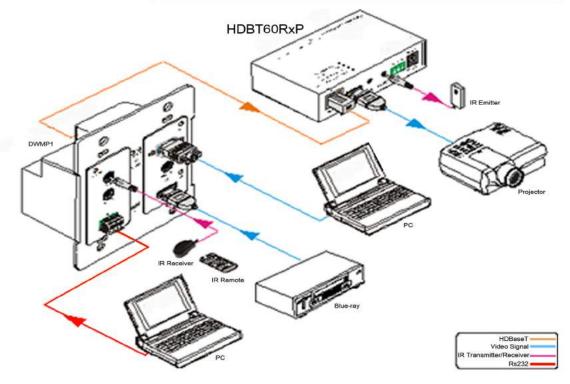

upply          | DC 12V 2A; 9.6W                                                                                                                                                               |
| Temperature           | -10 ~ +40°C                                                                                                                                                                   |
| Humidity              | 10% ~ 90%                                                                                                                                                                     |
| Dimension             | US two gang (120 W x 120 H x 75 D)                                                                                                                                            |





-

110